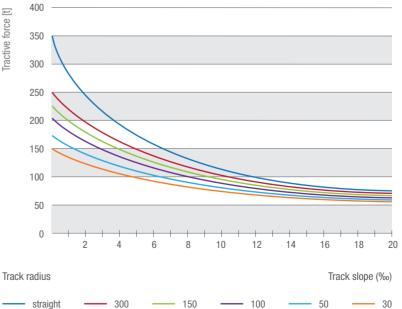

Fig. RAFAMET 3RS 350 Shunter. Towed weight in function of track slope and track radius

| TECHNICAL SPECIFICATIONS                                                 | 3RS                                                      |
|--------------------------------------------------------------------------|----------------------------------------------------------|
| Capacities                                                               |                                                          |
| Track gauge                                                              | 1435 mm (another to be agreed upon)                      |
| Min. turning radius                                                      | 30 m                                                     |
| Tractive force                                                           | Min. 17.5 kN                                             |
| Max. weight to shunt in normal conditions (dry, straight and flat track) | 350 tonnes                                               |
| Max. speed on road                                                       | 6 kmph                                                   |
| Max. speed on rails without load                                         | 6 kmph                                                   |
| Max. speed on rails with load                                            | 2 kmph                                                   |
| Drive system                                                             |                                                          |
| Number of guiding / driving wheels                                       | 4 + 4 / 4 pcs                                            |
| Turning drive                                                            | 4 (*) / 2 electric servo-motors and gears                |
| Turning directions                                                       | Curves and diagonals (*) / Curves                        |
| Power of electric drive motors                                           | 4 × 5 kW                                                 |
| Battery                                                                  |                                                          |
| Туре                                                                     | Vented, robust lead acid battery with liquid electrolyte |
| Rated voltage                                                            | 80 V                                                     |
| Capacity                                                                 | 320 Ah                                                   |
| Recharging cycles                                                        | Min. 1200                                                |
| Overall dimensions                                                       |                                                          |
| L / W / H (without couplers, without operator's cab)                     | 3058 / 1905 / 1096 mm                                    |
| H (without couplers, with operator's cab)                                | 2700 mm                                                  |
| Approximate weight                                                       | 5 tonnes                                                 |