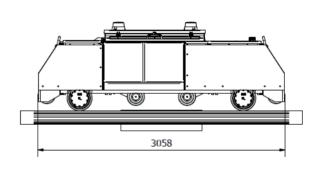

Fig. RAFAMET 3RS 350 Shunter. Towed weight in function of track slope and track radius

| TECHNICAL SPECIFICATIONS                                                 | 3RS                                                      |
|--------------------------------------------------------------------------|----------------------------------------------------------|
| Capacities                                                               |                                                          |
| Track gauge                                                              | 1435 mm (another to be agreed upon)                      |
| Min. turning radius                                                      | 30 m                                                     |
| Tractive force                                                           | Min. 17.5 kN                                             |
| Max. weight to shunt in normal conditions (dry, straight and flat track) | 350 tonnes                                               |
| Max. speed on road                                                       | 6 kmph                                                   |
| Max. speed on rails without load                                         | 6 kmph                                                   |
| Max. speed on rails with load                                            | 2 kmph                                                   |
| Drive system                                                             |                                                          |
| Number of guiding / driving wheels                                       | 4 + 4 / 4 pcs                                            |
| Turning drive                                                            | 4 (*) / 2 electric servo-motors and gears                |
| Turning directions                                                       | Curves and diagonals (*) / Curves                        |
| Power of electric drive motors                                           | 4 × 5 kW                                                 |
| Battery                                                                  |                                                          |
| Туре                                                                     | Vented, robust lead acid battery with liquid electrolyte |
| Rated voltage                                                            | 80 V                                                     |
| Capacity                                                                 | 320 Ah                                                   |
| Recharging cycles                                                        | Min. 1200                                                |
| Overall dimensions                                                       |                                                          |
| L / W / H (without couplers, without operator's cab)                     | 3058 / 1905 / 1096 mm                                    |
| H (without couplers, with operator's cab)                                | 2700 mm                                                  |
| Approximate weight                                                       | 5 tonnes                                                 |