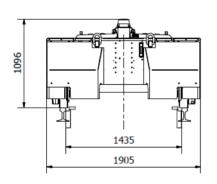

Fig. RAFAMET 3RS 350 Shunter. Towed weight in function of track slope and track radius

| TECHNICAL SPECIFICATIONS                                                 | 3RS                                                      |
|--------------------------------------------------------------------------|----------------------------------------------------------|
| Capacities                                                               |                                                          |
| Track gauge                                                              | 1435 mm (another to be agreed upon)                      |
| Min. turning radius                                                      | 30 m                                                     |
| Tractive force                                                           | Min. 17.5 kN                                             |
| Max. weight to shunt in normal conditions (dry, straight and flat track) | 350 tonnes                                               |
| Max. speed on road                                                       | 6 kmph                                                   |
| Max. speed on rails without load                                         | 6 kmph                                                   |
| Max. speed on rails with load                                            | 2 kmph                                                   |
| Drive system                                                             |                                                          |
| Number of guiding / driving wheels                                       | 4 + 4 / 4 pcs                                            |
| Turning drive                                                            | 4 (*) / 2 electric servo-motors and gears                |
| Turning directions                                                       | Curves and diagonals (*) / Curves                        |
| Power of electric drive motors                                           | 4 × 5 kW                                                 |
| Battery                                                                  |                                                          |
| Туре                                                                     | Vented, robust lead acid battery with liquid electrolyte |
| Rated voltage                                                            | 80 V                                                     |
| Capacity                                                                 | 320 Ah                                                   |
| Recharging cycles                                                        | Min. 1200                                                |
| Overall dimensions                                                       |                                                          |
| L / W / H (without couplers, without operator's cab)                     | 3058 / 1905 / 1096 mm                                    |
| H (without couplers, with operator's cab)                                | 2700 mm                                                  |
| Approximate weight                                                       | 5 tonnes                                                 |